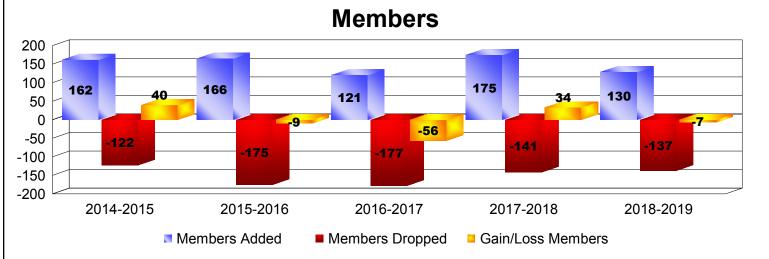

| Year                                                                                       | New<br>Clubs | Dropped<br>Clubs | Gain/<br>Loss<br>Clubs | New<br>Members | Charter<br>Members | Reinstate<br>Members | Transfer<br>Members          | Total<br>Member<br>Added | Total<br>Members<br>Dropped | Gain/<br>Loss<br>Members |
|--------------------------------------------------------------------------------------------|--------------|------------------|------------------------|----------------|--------------------|----------------------|------------------------------|--------------------------|-----------------------------|--------------------------|
| 2014-2015                                                                                  | 1            | 0                | 1                      | 121            | 33                 | 3                    | 5                            | 162                      | -122                        | 40                       |
| 2015-2016                                                                                  | 2            | -2               | 0                      | 98             | 56                 | 0                    | 12                           | 166                      | -175                        | -9                       |
| 2016-2017                                                                                  | 0            | -1               | -1                     | 111            | 3                  | 3                    | 4                            | 121                      | -177                        | -56                      |
| 2017-2018                                                                                  | 0            | -1               | -1                     | 162            | 1                  | 5                    | 7                            | 175                      | -141                        | 34                       |
| 2018-2019                                                                                  | 0            | -1               | -1                     | 123            | 1                  | 1                    | 5                            | 130                      | -137                        | -7                       |
| Average                                                                                    | 1            | -1               | 0                      | 123            | 19                 | 2                    | 7                            | 151                      | -150                        | 0                        |
| $\begin{array}{c} 2 \\ 1.5 \\ 1 \\ 0.5 \\ 0 \\ -0.5 \\ -1 \\ -1 \\ -1.5 \\ -2 \end{array}$ |              |                  |                        |                |                    |                      |                              |                          |                             |                          |
|                                                                                            | 2014-2015    |                  | 2015-2016 New Clubs    |                | 2016-20            |                      | 2017-2018<br>Gain/Loss Clubs |                          | 2018-2019                   |                          |
| Mombors                                                                                    |              |                  |                        |                |                    |                      |                              |                          |                             |                          |